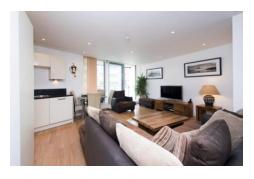

- \*\* Available in January \*\*
- \*\* Underground Parking \*\*
- \*\* Council Tax E \*\*

Available December is this very well presented second floor two bedroom two bathroom furnished flat in popular Royal Quay development. The property has underfloor heating, granite work tops, fully fitted kitchen, balcony with side marina views, climate control in bedrooms and living room. This property is offered furnished to a good standard and comes with allocated underground parking.