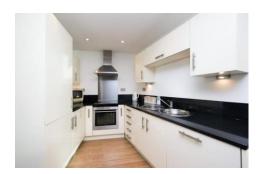

- \*\* Available in January \*\*
- \*\* Underground Parking \*\*
- \*\* Council Tax E \*\*

Available December is this very well presented second floor two bedroom two bathroom furnished flat in popular Royal Quay development. The property has underfloor heating, granite work tops, fully fitted kitchen, balcony with side marina views, climate control in bedrooms and living room. This property is offered furnished to a good standard and comes with allocated underground parking.